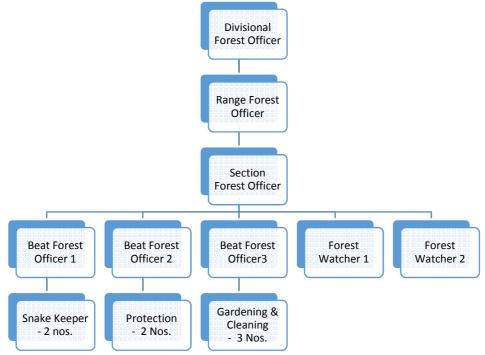

- *II. in the case of a company, any director, manager, secretary or other officer, who is in-charge of and responsible to the company for the affairs of the zoo; or*
- III. In case of zoo owned or controlled by the Central Government or any State Government or Union Territory Administration or any Trust or Society funded by the Central Government or a State Government or a Union Territory Administration, the Secretary of the concerned Department of that Government, or as the case may be the Union Territory Administration, shall be deemed to be the Zoo Operator.
- 7. Organizational Chart

#### 8. Human Resources